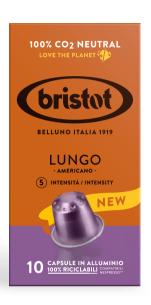

# **LUNGO AMERICANO**

**INTENSITY: 5/10** 

Washed Central American and Brazilian Arabica come together with a little Robusta to create firm, full-bodied substance in the cup. Notes of fresh tobacco and tropical spices shine through amid the velvety acidity.

**NOTES:** Cocoa, Barley.

**QUANTITY:** 10 Nespresso®\* compatible aluminium

capsules 100% recyclable.

**USE:** For home Nespresso®\*machine.

 PRODUCT CODE
 16415A
 BOXES PER WRAP
 10

 EAN CODE
 8001681164151
 WRAP PER PALLET
 372 (31 WRAP X 12 LAYERS)