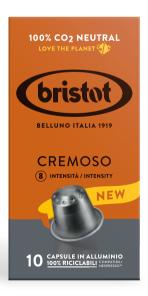

## **CREMOSO**

**INTENSITY: 8/10** 

The traditional Italian roasting-style and authentic blend bring out the essential characteristics of Colombian and Brazilian beans. A touch of Indian washed Robusta, where body and roundness are combined with notes of caramel and toasted nuts. Hints of caramel, toast and cocoa.

NOTES: Caramel, Toasted Nuts.

**QUANTITY:** 10 Nespresso®\* compatible aluminium

capsules 100% recyclable.

**USE:** For home Nespresso®\*machine.

| PRODUCT CODE | 16412A        | BOXES PER WRAP  | 10                        |
|--------------|---------------|-----------------|---------------------------|
| EAN CODE     | 8001681164120 | WRAP PER PALLET | 372 (31 WRAP X 12 LAYERS) |