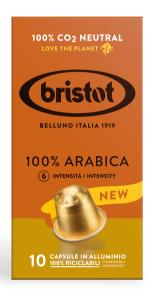

#### 100% ARABICA

**INTENSITY: 6/10** 

Brazilian Alta Mogiana and high grown Central American crops make up this blend of pure Arabica beans. The result is a highly aromatic and plesantly balanced cup, with a lingering aftertaste.

NOTES: Chocolate, Dried Fruits.

**QUANTITY:** 10 Nespresso®\* compatible aluminium

capsules 100% recyclable.

**USE:** For home Nespresso®\*machine.

| PRODUCT CODE | 16410A        | BOXES PER WRAP  | 10                        |
|--------------|---------------|-----------------|---------------------------|
| EAN CODE     | 8001681164106 | WRAP PER PALLET | 372 (31 WRAP X 12 LAYERS) |