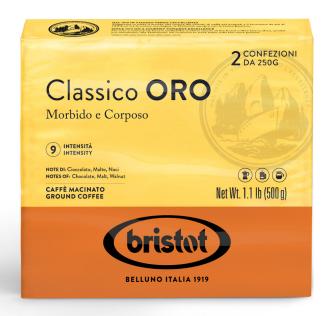

## Classico ORO Morbido e Corposo

A soft, full-bodied blend, designed for everyone obssessed with coffee's chocolatey notes.

**ROAST LEVEL:** Medium

## FLAVOUR DESCRIPTION: INTENSITY

**NOTE DI:** Chocolate, Malt, Walnut A soft, full-bodied blend.

**STORAGE:** - In a dry and cool place

- Keep away from heat sources
- Possibly in a non-transparent jar
- If in the fridge, seal the product very well

**BEST BEFORE:** 24 month

| PRODUCT<br>CODE | PRODUCT      | NET WEIGHT<br>IN GRAMS | TIPOLOGY | PIECES PER<br>CASE | NR. OF CASES PER PALLET  | EAN CODE      |
|-----------------|--------------|------------------------|----------|--------------------|--------------------------|---------------|
| 02259           | Classico ORO | 500 (2x250g)           | ground   | 10                 | 70 (10 cases x 7 layers) | 8001681022598 |